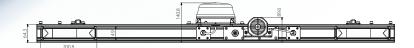

### www.facebook.com/lowvoltageproducts





# **Product Release**

## MINE BAR LIGHT WITH BROAD BAND ALARM





#### **FEATURES**

- · Low Profile LED Mini Bar
- · Specifically designed for mining industry vehicles
- · Designed to be an all-in-one solution
- · Corrosion resistant aluminum brackets, Additional 2 pin DT connectors for additional work lights
- · Content:
  - 2 x Rear Combination Lamp (Stop/Tail/Reverse/Direction Indicator)
  - 1 x Broad Band Alarm
  - 1 x LED rotary beacon

#### **DIMENSIONS**





### PRODUCT INFORMATION

(4) RIGHT TURN SIGNAL : GREEN

Part No. **Barcode** LVW-1B2T1RB 9342828216197