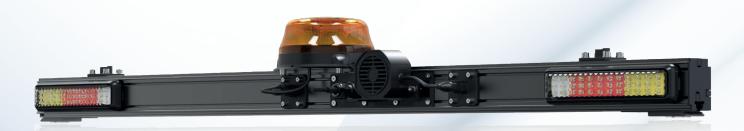

## MINE BAR LIGHT WITH BROAD BAND ALARM

#### **FEATURES**

- · Low Profile LED Mini Bar
- · Specifically designed for mining industry vehicles
- · Designed to be an all-in-one solution
- · Corrosion resistant aluminum brackets, Additional 2 pin DT connectors for additional work lights
- · Content:
  - 2 x Rear Combination Lamp (Stop/Tail/Reverse/Direction Indicator)
  - 1 x Broad Band Alarm
  - 1 x LED rotary beacon