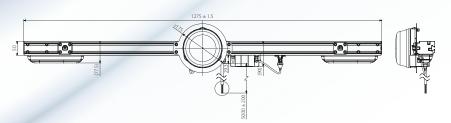

### www.facebook.com/lowvoltageproducts





# **Product Release**

## MINE BAR LIGHT WITH BROAD BAND ALARM





#### **FEATURES**

- · Low Profile LED Mini Bar
- · Specifically designed for mining industry vehicles
- · Designed to be an all-in-one solution
- · Corrosion resistant aluminum brackets, Additional 2 pin DT connectors for additional work lights
- · Content:
  - 2 x Rear Combination Lamp (Stop/Tail/Reverse/Direction Indicator)
  - 1 x Broad Band Alarm
  - 1 x LED rotary beacon

#### **DIMENSIONS**





### PRODUCT INFORMATION

(4) RIGHT TURN SIGNAL : GREEN

Part No. **Barcode** LVW-1B2T1RB 9342828216197