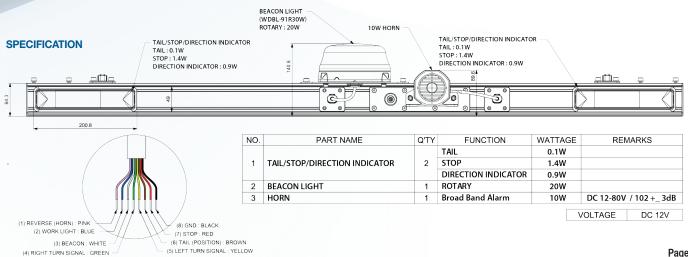

### PRODUCT INFORMATION

(4) RIGHT TURN SIGNAL : GREEN

Part No. **Barcode** LVW-1B2T1RB 9342828216197