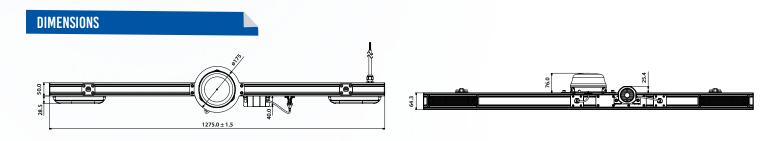

2    | REAR POSITION | 0.7W / 1pcs | 0.1W@DC12V, 0.7W@DC24V |
|     |                                              |      | STOP          | 2.1W / 1pcs | 1.4W@DC12V, 2.1W@DC24V |
|     |                                              |      | TURN          | 1.4W / 1pcs | 0.9W@DC12V, 1.4W@DC24V |
|     |                                              |      | REVERSE       | 0.7W / 1pcs | 0.3W@DC12V, 0.7W@DC24V |
| 2   | BEACON LIGHT                                 | 1    | ROTARY        | 20W max.    |                        |
| 3   | HORN                                         | 1    | ALARM         | 10W max.    | SOUND LEVEL 107±3 dB   |
| -   |                                              | · ·  |               |             |                        |

OPERATING VOLTAGE DC 12V, 24V