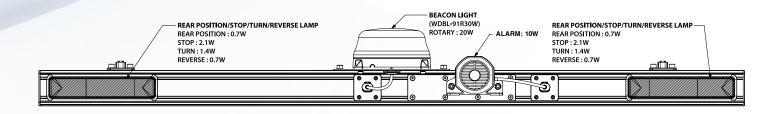

#### FEATURES

- Low profile LED Mine Bar
- Specifically designed for Mining industry vehicles
- Designed to be an all-in-one solution
- Corrosion resistant aluminum brackets, additional 2 pin DT connectors for additional work lights
- Content :
  - 2 x Rear Combination Lamp (Stop/Tail/Reverse/Direction Indicator)
  - 1 x Reverse Alarm
  - 1 x LED rotary beacon

### **SPECIFICATION**

| NO. | PART NAME                                    | Q'TY | FUNCTION      | WATTAGE     | REMARKS                |
|-----|----------------------------------------------|------|---------------|-------------|------------------------|
| 1   | REAR POSITION/ STOP / TURN /<br>REVERSE LAMP | 2    | REAR POSITION | 0.7W / 1pcs | 0.1W@DC12V, 0.7W@DC24V |
|     |                                              |      | STOP          | 2.1W / 1pcs | 1.4W@DC12V, 2.1W@DC24V |
|     |                                              |      | TURN          | 1.4W / 1pcs | 0.9W@DC12V, 1.4W@DC24V |
|     |                                              |      | REVERSE       | 0.7W / 1pcs | 0.3W@DC12V, 0.7W@DC24V |
| 2   | BEACON LIGHT                                 | 1    | ROTARY        | 20W max.    |                        |
| 3   | HORN                                         | 1    | ALARM         | 10W max.    | SOUND LEVEL 107±3 dB   |
| -   |                                              | · ·  |               |             |                        |