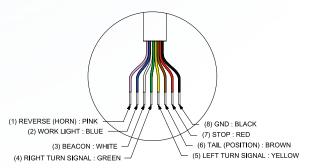

### **SPECIFICATION**

| NO. | PART NAME                                    | Q'TY | FUNCTION      | WATTAGE     | REMARKS                |
|-----|----------------------------------------------|------|---------------|-------------|------------------------|
| 1   | REAR POSITION/ STOP / TURN /<br>REVERSE LAMP | 2    | REAR POSITION | 0.7W / 1pcs | 0.1W@DC12V, 0.7W@DC24V |
|     |                                              |      | STOP          | 2.1W / 1pcs | 1.4W@DC12V, 2.1W@DC24V |
|     |                                              |      | TURN          | 1.4W / 1pcs | 0.9W@DC12V, 1.4W@DC24V |
|     |                                              |      | REVERSE       | 0.7W / 1pcs | 0.3W@DC12V, 0.7W@DC24V |
| 2   | BEACON LIGHT                                 | 1    | ROTARY        | 20W max.    |                        |
| 3   | HORN                                         | 1    | ALARM         | 10W max.    | SOUND LEVEL 107±3 dB   |
| -   |                                              | · ·  |               |             |                        |