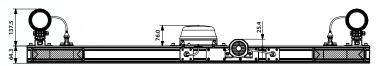

## LVW-1B2T1R-9R **MINE BAR LIGHT WORK LIGHT**

## **FEATURES**

- · Low profile LED Mine Bar
- Specifically designed for Mining industry vehicles
- Designed to be an all-in-one solution
- Corrosion resistant aluminum brackets, additional 2 pin DT connectors for additional work lights
- · Content:
  - 2 x Rear Combination Lamp (Stop/Tail/Reverse/Direction Indicator)
  - 2 x 25W LED Work Light
  - 1 x Reverse Alarm
  - 1 x LED rotary beacon

## **SPECIFICATION**

| NO. | PART NAME                                    | Q'TY | FUNCTION      | WATTAGE     | REMARKS                |
|-----|----------------------------------------------|------|---------------|-------------|------------------------|
| 1   | REAR POSITION/ STOP / TURN /<br>REVERSE LAMP | 2    | REAR POSITION | 0.7W / 1pcs | 0.1W@DC12V, 0.7W@DC24V |
|     |                                              |      | STOP          | 2.1W / 1pcs | 1.4W@DC12V, 2.1W@DC24V |
|     |                                              |      | TURN          | 1.4W / 1pcs | 0.9W@DC12V, 1.4W@DC24V |
|     |                                              |      | REVERSE       | 0.7W / 1pcs | 0.3W@DC12V, 0.7W@DC24V |
| 2   | BEACON LIGHT                                 | 1    | ROTARY        | 20W max.    |                        |
| 3   | HORN                                         | 1    | ALARM         | 10W max.    | SOUND LEVEL 107±3 dB   |
| 4   | WORK LIGHT                                   | 2    | LIGHT         | 25W         |                        |