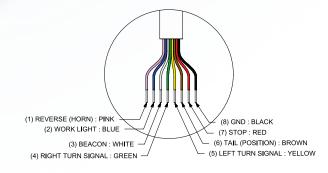

## **SPECIFICATION**

| NO. | PART NAME                                    | Q'TY | FUNCTION      | WATTAGE     | REMARKS                |
|-----|----------------------------------------------|------|---------------|-------------|------------------------|
| 1   | REAR POSITION/ STOP / TURN /<br>REVERSE LAMP | 2    | REAR POSITION | 0.7W / 1pcs | 0.1W@DC12V, 0.7W@DC24V |
|     |                                              |      | STOP          | 2.1W / 1pcs | 1.4W@DC12V, 2.1W@DC24V |
|     |                                              |      | TURN          | 1.4W / 1pcs | 0.9W@DC12V, 1.4W@DC24V |
|     |                                              |      | REVERSE       | 0.7W / 1pcs | 0.3W@DC12V, 0.7W@DC24V |
| 2   | BEACON LIGHT                                 | 1    | ROTARY        | 20W max.    |                        |
| 3   | HORN                                         | 1    | ALARM         | 10W max.    | SOUND LEVEL 107±3 dB   |
| 4   | WORK LIGHT                                   | 2    | LIGHT         | 25W         |                        |