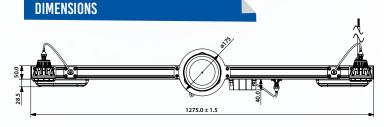

2    | REAR POSITION | 0.7W / 1pcs | 0.1W@DC12V, 0.7W@DC24V |
|     |                                              |      | STOP          | 2.1W / 1pcs | 1.4W@DC12V, 2.1W@DC24V |
|     |                                              |      | TURN          | 1.4W / 1pcs | 0.9W@DC12V, 1.4W@DC24V |
|     |                                              |      | REVERSE       | 0.7W / 1pcs | 0.3W@DC12V, 0.7W@DC24V |
| 2   | BEACON LIGHT                                 | 1    | ROTARY        | 20W max.    |                        |
| 3   | HORN                                         | 1    | ALARM         | 10W max.    | SOUND LEVEL 107±3 dB   |
| 4   | WORK LIGHT                                   | 2    | LIGHT         | 25W         |                        |

OPERATING VOLTAGE DC 12V, 24V