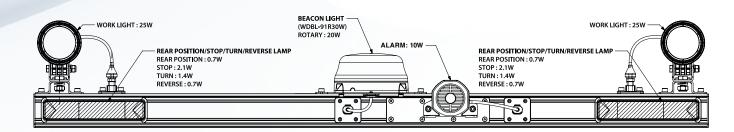

## **FEATURES**

- · Low profile LED Mine Bar
- Specifically designed for Mining industry vehicles
- Designed to be an all-in-one solution
- Corrosion resistant aluminum brackets, additional 2 pin DT connectors for additional work lights
- · Content:
  - 2 x Rear Combination Lamp (Stop/Tail/Reverse/Direction Indicator)
  - 2 x 25W LED Work Light
  - 1 x Reverse Alarm
  - 1 x LED rotary beacon

## **SPECIFICATION**

| NO. | PART NAME                                    | Q'TY | FUNCTION      | WATTAGE     | REMARKS                |
|-----|----------------------------------------------|------|---------------|-------------|------------------------|
| 1   | REAR POSITION/ STOP / TURN /<br>REVERSE LAMP | 2    | REAR POSITION | 0.7W / 1pcs | 0.1W@DC12V, 0.7W@DC24V |
|     |                                              |      | STOP          | 2.1W / 1pcs | 1.4W@DC12V, 2.1W@DC24V |
|     |                                              |      | TURN          | 1.4W / 1pcs | 0.9W@DC12V, 1.4W@DC24V |
|     |                                              |      | REVERSE       | 0.7W / 1pcs | 0.3W@DC12V, 0.7W@DC24V |
| 2   | BEACON LIGHT                                 | 1    | ROTARY        | 20W max.    |                        |
| 3   | HORN                                         | 1    | ALARM         | 10W max.    | SOUND LEVEL 107±3 dB   |
| 4   | WORK LIGHT                                   | 2    | LIGHT         | 25W         |                        |