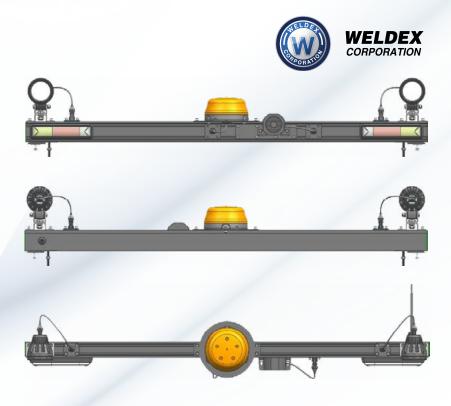

## LVW-1B2T1R-9R **MINE BAR LIGHT WORK LIGHT**

## **FEATURES**

- · Low profile LED Mine Bar
- Specifically designed for Mining industry vehicles
- Designed to be an all-in-one solution
- Corrosion resistant aluminum brackets, additional 2 pin DT connectors for additional work lights
- · Content:
  - 2 x Rear Combination Lamp (Stop/Tail/Reverse/Direction Indicator)
  - 2 x 25W LED Work Light
  - 1 x Reverse Alarm
  - 1 x LED rotary beacon